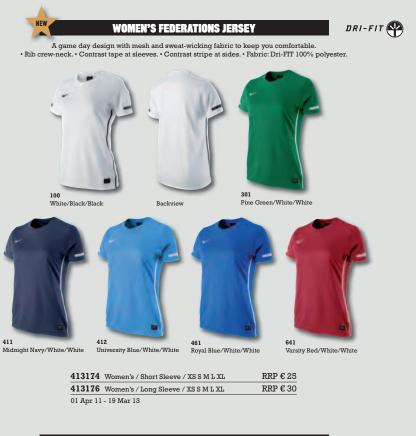

## WOMEN'S WOVEN SHORT WITH BRIEF

Be battle ready in the Nike Lined Women's Football Shorts, a lightweight design that moves with you on the pitch. • Elastic waist with interior drawcord. • Built-in briefs. • Swoosh design trademark at left hem. • Fabric: 100% polyester.



79

WOMEN'





Adjustable fit that keeps you battling it out on the pitch. • Mock-neck. • Mesh-lined side-zip pockets. • Elastic cuffs. • Adjustable hem with bungee cord and toggle. • Concealed mesh vent at centre back. • Fabric: Body: 100% polyester. Lining: Dri-FIT 100% polyester.



Varsity Red/Obsidian/White







Light Graphite/Black/White

Black/Light Graphite/White

RRP € 55

 $411834 \ \text{Women's} \ / \ \text{XS S M L XL}$ 01 Apr 11 - 19 Mar 13

DRI-FIT 🌪

WOMEN'S CLUB WOVEN PANT Athletic fit that adjust