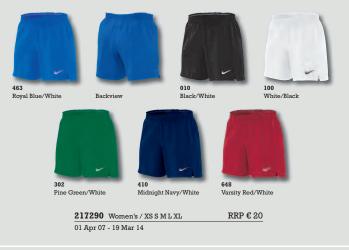

## WOMEN'S WOVEN SHORT WITH BRIEF

Be battle ready in the Nike Lined Women's Football Shorts, a lightweight design that moves with you on the pitch. • Elastic waist with interior drawcord. • Built-in briefs. • Swoosh design trademark at left hem. • Fabric: 100% polyester.